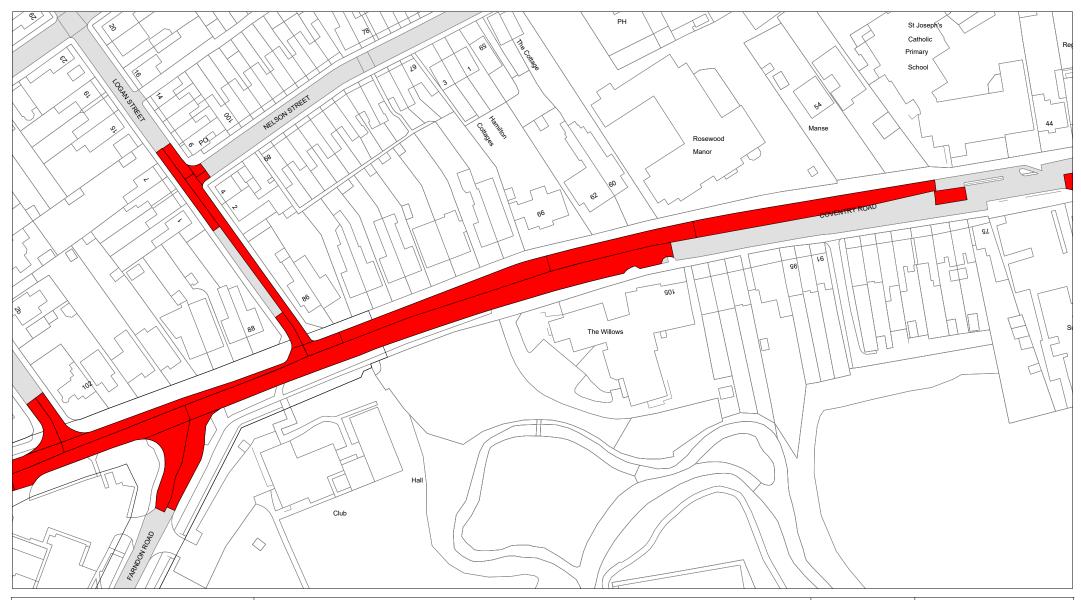

## FIRST SCHEDULE Plan(s) to be amended

MA137 - MARKET HARBOROUGH MB137 - MARKET HARBOROUGH ME137 - MARKET HARBOROUGH

#### SECOND SCHEDULE New Plan(s)

MA137 - MARKET HARBOROUGH MB137 - MARKET HARBOROUGH ME137 - MARKET HARBOROUGH

THE COMMON SEAL of THE LEICESTERSHIRE COUNTY COUNCIL was hereunto affixed this nineteenth day of June 2024 in the presence of

Frana Marcilla

© Crown copyright. All rights reserved Leicestershire County Council Licence No. 100019271 2023

Tile Ref: MA137

| SCALE       | 1 : 1250   |
|-------------|------------|
| DATE        | 06/01/2023 |
| DRAWING No. |            |
| DRAWN BY    |            |
|             |            |