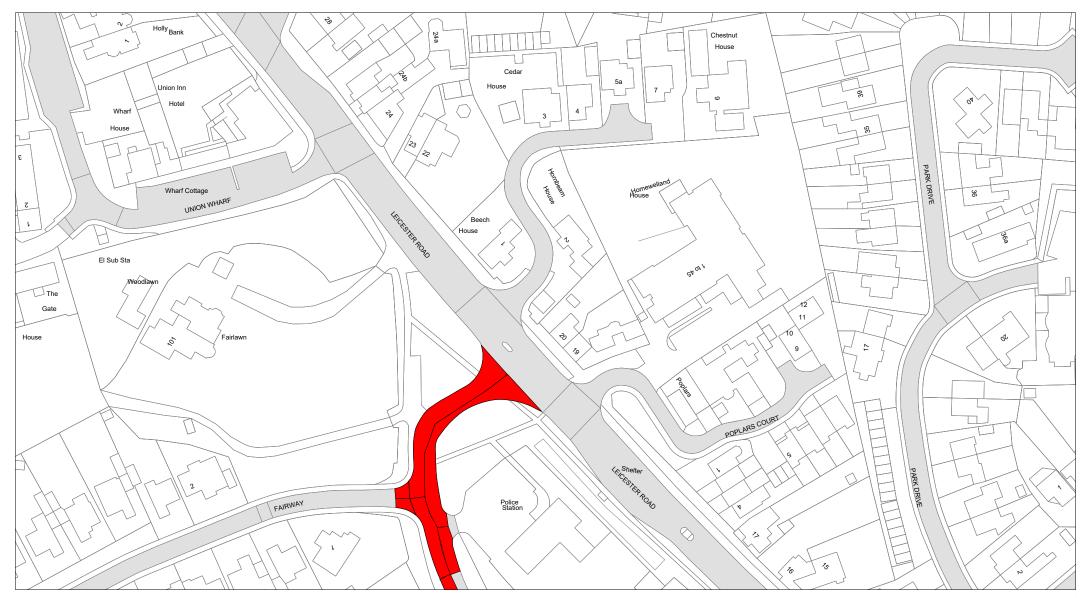

## FIRST SCHEDULE Plan(s) to be amended

MA137 - MARKET HARBOROUGH MB137 - MARKET HARBOROUGH ME137 - MARKET HARBOROUGH

#### SECOND SCHEDULE New Plan(s)

MA137 - MARKET HARBOROUGH MB137 - MARKET HARBOROUGH ME137 - MARKET HARBOROUGH

THE COMMON SEAL of THE LEICESTERSHIRE COUNTY COUNCIL was hereunto affixed this nineteenth day of June 2024 in the presence of

© Crown copyright. All rights reserved Leicestershire County Council Licence No. 100019271 2023

Tile Ref: MB137

| SCALE       | 1 : 1250   |
|-------------|------------|
| DATE        | 06/01/2023 |
| DRAWING No. |            |
| DRAWN BY    |            |
|             |            |