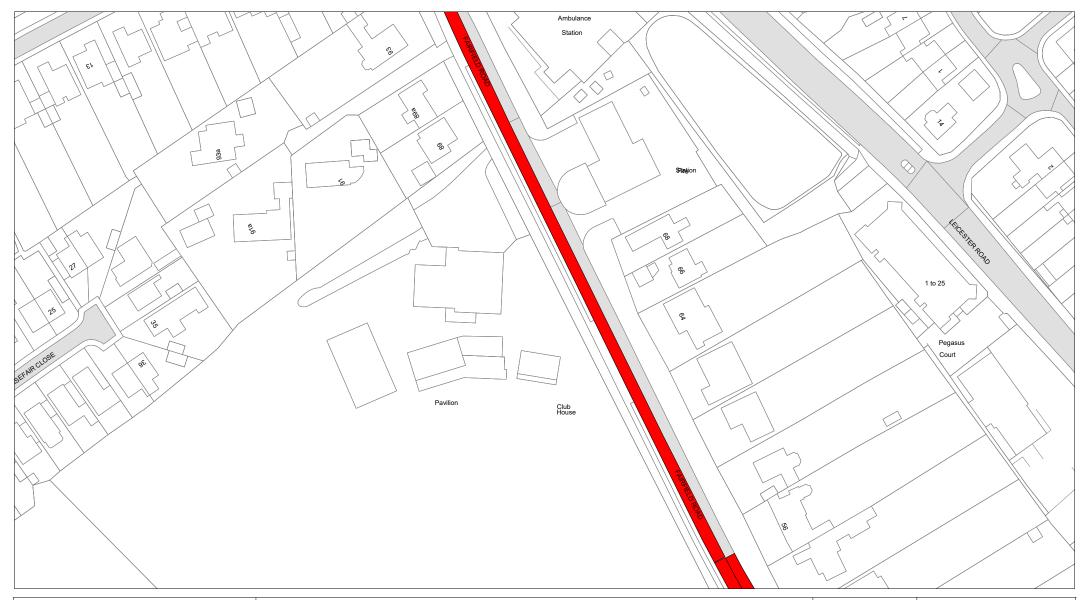

## FIRST SCHEDULE Plan(s) to be amended

MA137 - MARKET HARBOROUGH MB137 - MARKET HARBOROUGH ME137 - MARKET HARBOROUGH

#### SECOND SCHEDULE New Plan(s)

MA137 - MARKET HARBOROUGH MB137 - MARKET HARBOROUGH ME137 - MARKET HARBOROUGH

THE COMMON SEAL of THE LEICESTERSHIRE COUNTY COUNCIL was hereunto affixed this nineteenth day of June 2024 in the presence of

© Crown copyright. All rights reserved Leicestershire County Council Licence No. 100019271 2023

Tile Ref: ME137

| SCALE       | 1 : 1250   |
|-------------|------------|
| DATE        | 06/01/2023 |
| DRAWING No. |            |
| DRAWN BY    |            |
|             |            |