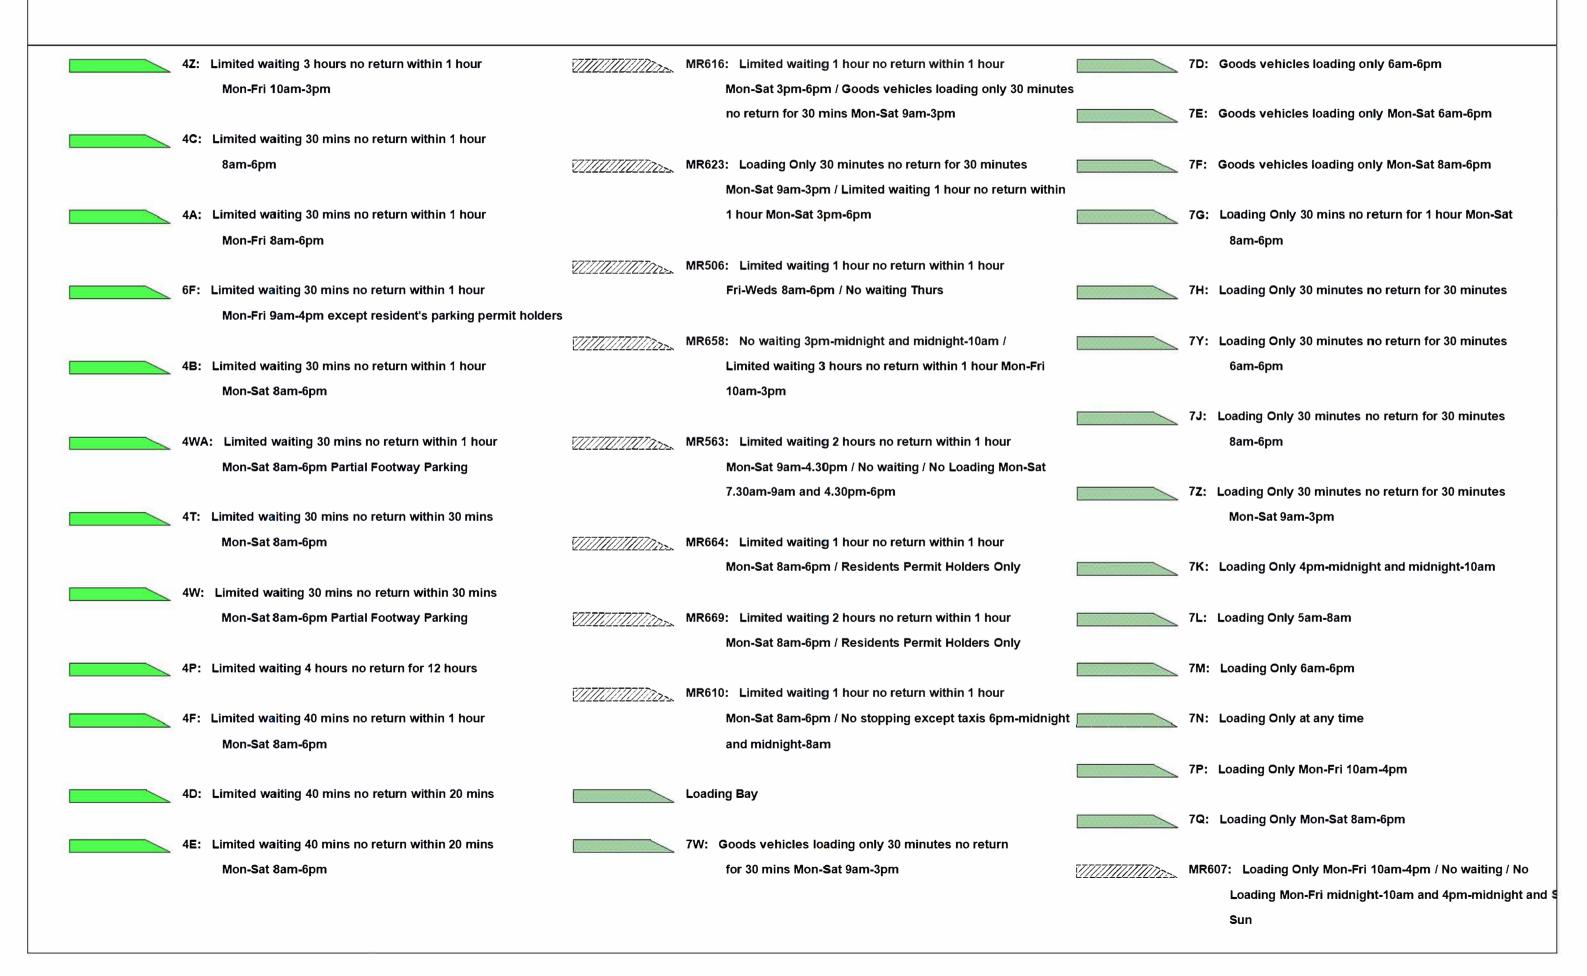

**DATE**: 26/02/2021

Page 1 of 5

**DATE**: 26/02/2021

Page 2 of 5

**DATE**: 26/02/2021

Page 3 of 5

|                      |                            | MR625: Loading Only 30 minutes no return for 30 minutes  6am-6pm / No stopping except taxis 6pm-midnight and |                                         | 2J:      | No waiting Mon-Fri 7.30am-9am and 4.30pm-6pm                    | <i>VIIIIIII</i>        | MR6          | 59: No waiting Mon-Fri 8am-6pm / School keep clear<br>Mon-Fri 8am-4pm |
|----------------------|----------------------------|--------------------------------------------------------------------------------------------------------------|-----------------------------------------|----------|-----------------------------------------------------------------|------------------------|--------------|-----------------------------------------------------------------------|
|                      |                            | midnight-6am                                                                                                 |                                         | 2B:      | No waiting Mon-Fri 8am-5pm                                      |                        |              |                                                                       |
|                      |                            |                                                                                                              |                                         | •        | ·                                                               | <i>₹₹₹₹₹₹₹₹₹₹₹</i> ₹₹₽ | MP66         | 61: School keep clear Mon-Fri 8am-5pm / No waiting                    |
|                      | <b>7-7-8</b> /-7-7-7-      |                                                                                                              |                                         |          |                                                                 |                        | WINO         |                                                                       |
| V///                 |                            | MR608: No stopping except taxis 6pm-midnight and                                                             |                                         | 2D:      | No waiting Mon-Fri 8am-6pm                                      |                        |              | Mon-Sat 8am-6pm                                                       |
|                      |                            | midnight-6am / Goods vehicles loading only 6am-6pm                                                           |                                         |          |                                                                 |                        |              |                                                                       |
|                      |                            |                                                                                                              |                                         | 2U:      | No waiting Mon-Fri 8am-9am and 2pm-4pm between 01               |                        | 1A:          | No waiting at any time                                                |
| <i>V///</i>          |                            | MR576: No stopping except taxis 6pm-midnight and                                                             |                                         |          | Sept and 15 Dec and 01 Jan and 15 July except for bank          |                        |              |                                                                       |
|                      |                            | midnight-6am / Loading Only 6am-6pm                                                                          |                                         |          | holidays                                                        |                        | 1B:          | No waiting at any time on verges                                      |
|                      |                            |                                                                                                              |                                         |          | •                                                               |                        |              | 3 3 7 7 7                                                             |
| 7.7. <del>7.7.</del> | 7.7.7 <del>7.</del> 7.7.77 | MDC02. No stanning avant to via 6 nm midnight and                                                            |                                         | 211.     | No weiting Man Fui Com Form                                     |                        | 25.          | No veiting at any time / No loading 7am midnight                      |
| (////                |                            | MR602: No stopping except taxis 6pm-midnight and                                                             |                                         | ZM:      | No waiting Mon-Fri 9am-5pm                                      |                        | 3D:          | No waiting at any time / No loading 7pm-midnight                      |
|                      |                            | midnight-8am / Goods vehicles loading only Mon-Sat                                                           |                                         |          |                                                                 |                        |              | and midnight-7am                                                      |
|                      |                            | 8am-6pm                                                                                                      |                                         | 2F:      | No waiting Mon-Sat 6am-6pm                                      |                        |              |                                                                       |
|                      |                            |                                                                                                              |                                         |          |                                                                 |                        | 3C:          | No waiting at any time / No loading Mon-Fri                           |
| 7/7/                 |                            | MR579: No stopping except taxis 8am-midnight and                                                             |                                         | 2K:      | No waiting Mon-Sat 7.30am-9am and 4.30pm-6pm                    |                        |              | 7.30am-9am and 4.30pm-6pm                                             |
| 1222/2               |                            | midnight-5am / Loading Only 5am-8am                                                                          |                                         |          |                                                                 |                        |              | , ,                                                                   |
|                      |                            | mangin cam / Louanig Ciny cam cam                                                                            |                                         | 24.      | No weiting Man Cot Core Core                                    |                        | 2 <b>5</b> . | No writing at any time / No loading Man Cat                           |
|                      |                            |                                                                                                              |                                         | ZA:      | No waiting Mon-Sat 8am-6pm                                      |                        | 32:          | No waiting at any time / No loading Mon-Sat                           |
| + 1 + 1 +            | +++++++                    | 1C: No stopping at any time                                                                                  |                                         |          |                                                                 |                        |              | 10am-4pm                                                              |
|                      |                            |                                                                                                              |                                         | 2M:      | No waiting Thurs                                                |                        |              |                                                                       |
|                      |                            | No waiting                                                                                                   |                                         |          |                                                                 |                        | 3K:          | No waiting at any time / No loading Mon-Sat                           |
|                      |                            |                                                                                                              |                                         | 2L:      | No waiting Thurs & Sat                                          |                        |              | 7.30am-9am                                                            |
|                      |                            | 2V: No waiting 3pm-midnight and midnight-10am                                                                |                                         |          |                                                                 |                        |              |                                                                       |
|                      |                            |                                                                                                              |                                         | 25.      | No waiting Tues 8am-6pm                                         |                        | 3₽.          | No waiting at any time / No loading Mon-Sat                           |
| -                    |                            |                                                                                                              |                                         | <b>2</b> | No waiting rues cam-opin                                        | harman and a second    | JD.          |                                                                       |
|                      |                            | 2C: No waiting 8am-6pm                                                                                       |                                         |          |                                                                 |                        |              | 7.30am-9am and 4.30pm-6pm                                             |
|                      |                            |                                                                                                              |                                         | 3H:      | No waiting / No Loading Mon-Fri midnight-10am and               |                        |              |                                                                       |
|                      |                            | 2N: No waiting by any heavy goods vehicles over 7.5t                                                         |                                         |          | 4pm-midnight and Sat & Sun                                      |                        | 3 <b>F</b> : | No waiting at any time / No loading Tues & Fri                        |
|                      |                            | 7pm-midnight and midnight-7am                                                                                |                                         |          |                                                                 |                        |              |                                                                       |
|                      |                            |                                                                                                              |                                         | 3J:      | No waiting / No Loading Mon-Sat 7.30am-9am                      |                        | 3A:          | No waiting at anytime / No loading at any time                        |
|                      |                            | 2R: No waiting by buses Mon-Fri 9am-5pm                                                                      | *************************************** | •        |                                                                 |                        |              |                                                                       |
| ł-                   |                            | Zivi Ne Walang Sy Sasse men i i roam opin                                                                    | ******                                  | 20.      | No consisting (No. 1 and discontinuo Marc Oct. 7.20 and 0 and 0 | 077 <i>77</i> 7777777  | MBC          | CO. No wasting of anything to be altered and                          |
| 17                   |                            |                                                                                                              |                                         | :قاد     | No waiting / No Loading Mon-Sat 7.30am-9am and                  |                        | MKP          | 60: No waiting at any time / School keep clear                        |
|                      |                            | 2P: No waiting Mon-Fri 10am-4pm                                                                              |                                         |          | 4.30pm-6pm                                                      |                        |              | Mon-Fri 8am-5pm                                                       |
|                      |                            |                                                                                                              |                                         |          |                                                                 |                        |              |                                                                       |
|                      |                            | 2G: No waiting Mon-Fri 7.30am-9am and 3pm-6pm                                                                |                                         | MR5      | 87: Residents Permit Holders Only midnight-8am and              |                        | MR6          | 56: School keep clear Mon-Fri 8am-4pm / No waiting                    |
|                      |                            |                                                                                                              |                                         |          | 6pm-midnight and Sun / No waiting Mon-Sat 8am-6pm               |                        |              | at any time                                                           |
|                      |                            |                                                                                                              |                                         |          |                                                                 |                        |              |                                                                       |
|                      |                            |                                                                                                              |                                         |          |                                                                 |                        |              |                                                                       |