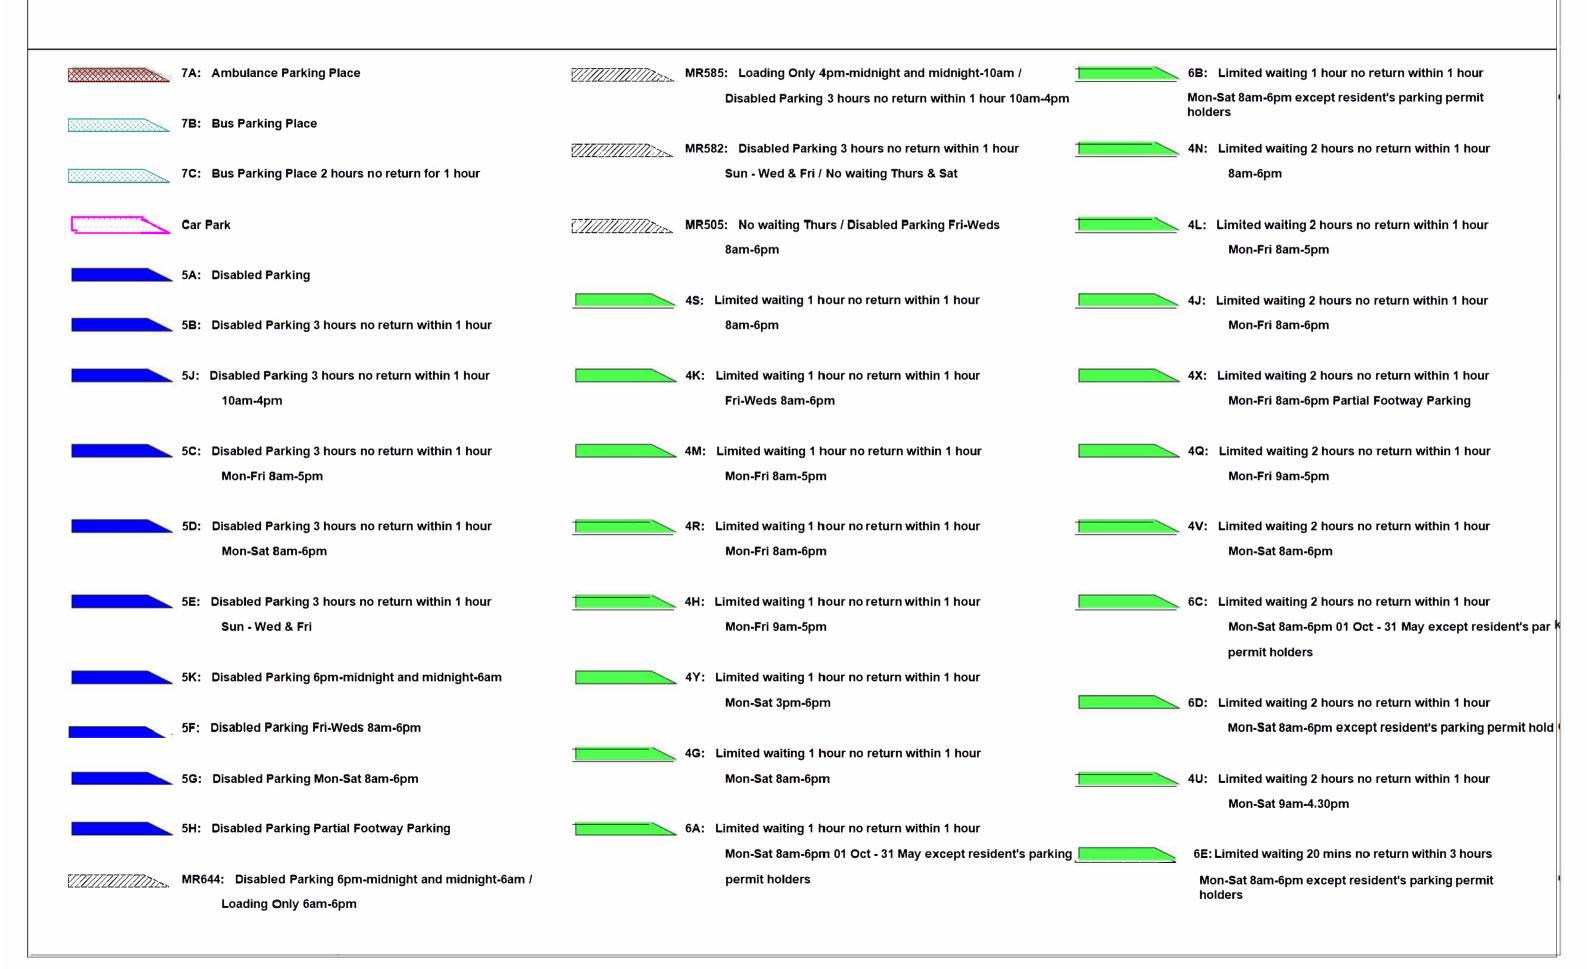

**DATE**: 26/02/2021

Page 1 of 5

**DATE**: 26/02/2021

Page 2 of 5

**DATE**: 26/02/2021

Page 3 of 5

|                      |                            | MR625: Loading Only 30 minutes no return for 30 minutes  6am-6pm / No stopping except taxis 6pm-midnight and |                                         | 2J:      | No waiting Mon-Fri 7.30am-9am and 4.30pm-6pm                    | <i>VIIIIIII</i>        | MR6          | 59: No waiting Mon-Fri 8am-6pm / School keep clear<br>Mon-Fri 8am-4pm |
|----------------------|----------------------------|--------------------------------------------------------------------------------------------------------------|-----------------------------------------|----------|-----------------------------------------------------------------|------------------------|--------------|-----------------------------------------------------------------------|
|                      |                            | midnight-6am                                                                                                 |                                         | 2B:      | No waiting Mon-Fri 8am-5pm                                      |                        |              |                                                                       |
|                      |                            |                                                                                                              |                                         | •        | ·                                                               | <i>₹₹₹₹₹₹₹₹₹₹₹</i> ₹₹₽ | MP66         | 61: School keep clear Mon-Fri 8am-5pm / No waiting                    |
|                      | <b>7-7-8</b> /-7-7-7-      |                                                                                                              |                                         |          |                                                                 |                        | WINO         |                                                                       |
| V///                 |                            | MR608: No stopping except taxis 6pm-midnight and                                                             |                                         | 2D:      | No waiting Mon-Fri 8am-6pm                                      |                        |              | Mon-Sat 8am-6pm                                                       |
|                      |                            | midnight-6am / Goods vehicles loading only 6am-6pm                                                           |                                         |          |                                                                 |                        |              |                                                                       |
|                      |                            |                                                                                                              |                                         | 2U:      | No waiting Mon-Fri 8am-9am and 2pm-4pm between 01               |                        | 1A:          | No waiting at any time                                                |
| <i>V///</i>          |                            | MR576: No stopping except taxis 6pm-midnight and                                                             |                                         |          | Sept and 15 Dec and 01 Jan and 15 July except for bank          |                        |              |                                                                       |
|                      |                            | midnight-6am / Loading Only 6am-6pm                                                                          |                                         |          | holidays                                                        |                        | 1B:          | No waiting at any time on verges                                      |
|                      |                            |                                                                                                              |                                         |          | •                                                               |                        |              | 3 3 7 7 7                                                             |
| 7.7. <del>7.7.</del> | 7.7.7 <del>7.</del> 7.7.77 | MDC02. No stanning avant to via 6 nm midnight and                                                            |                                         | 211.     | No weiting Man Fui Com Form                                     |                        | 25.          | No veiting at any time / No loading 7am midnight                      |
| (////                |                            | MR602: No stopping except taxis 6pm-midnight and                                                             |                                         | ZM:      | No waiting Mon-Fri 9am-5pm                                      |                        | 3D:          | No waiting at any time / No loading 7pm-midnight                      |
|                      |                            | midnight-8am / Goods vehicles loading only Mon-Sat                                                           |                                         |          |                                                                 |                        |              | and midnight-7am                                                      |
|                      |                            | 8am-6pm                                                                                                      |                                         | 2F:      | No waiting Mon-Sat 6am-6pm                                      |                        |              |                                                                       |
|                      |                            |                                                                                                              |                                         |          |                                                                 |                        | 3C:          | No waiting at any time / No loading Mon-Fri                           |
| 7/7/                 |                            | MR579: No stopping except taxis 8am-midnight and                                                             |                                         | 2K:      | No waiting Mon-Sat 7.30am-9am and 4.30pm-6pm                    |                        |              | 7.30am-9am and 4.30pm-6pm                                             |
| 1222/2               |                            | midnight-5am / Loading Only 5am-8am                                                                          |                                         |          |                                                                 |                        |              | , ,                                                                   |
|                      |                            | mangin cam / Louanig Ciny cam cam                                                                            |                                         | 24.      | No weiting Man Cot Core Core                                    |                        | 2 <b>5</b> . | No writing at any time / No loading Man Cat                           |
|                      |                            |                                                                                                              |                                         | ZA:      | No waiting Mon-Sat 8am-6pm                                      |                        | 32:          | No waiting at any time / No loading Mon-Sat                           |
| + 1 + 1 +            | +++++++                    | 1C: No stopping at any time                                                                                  |                                         |          |                                                                 |                        |              | 10am-4pm                                                              |
|                      |                            |                                                                                                              |                                         | 2M:      | No waiting Thurs                                                |                        |              |                                                                       |
|                      |                            | No waiting                                                                                                   |                                         |          |                                                                 |                        | 3K:          | No waiting at any time / No loading Mon-Sat                           |
|                      |                            |                                                                                                              |                                         | 2L:      | No waiting Thurs & Sat                                          |                        |              | 7.30am-9am                                                            |
|                      |                            | 2V: No waiting 3pm-midnight and midnight-10am                                                                |                                         |          |                                                                 |                        |              |                                                                       |
|                      |                            |                                                                                                              |                                         | 25.      | No waiting Tues 8am-6pm                                         |                        | 3₽.          | No waiting at any time / No loading Mon-Sat                           |
| -                    |                            |                                                                                                              |                                         | <b>2</b> | No waiting rues cam-opin                                        | harman and a second    | JD.          |                                                                       |
|                      |                            | 2C: No waiting 8am-6pm                                                                                       |                                         |          |                                                                 |                        |              | 7.30am-9am and 4.30pm-6pm                                             |
|                      |                            |                                                                                                              |                                         | 3H:      | No waiting / No Loading Mon-Fri midnight-10am and               |                        |              |                                                                       |
|                      |                            | 2N: No waiting by any heavy goods vehicles over 7.5t                                                         |                                         |          | 4pm-midnight and Sat & Sun                                      |                        | 3 <b>F</b> : | No waiting at any time / No loading Tues & Fri                        |
|                      |                            | 7pm-midnight and midnight-7am                                                                                |                                         |          |                                                                 |                        |              |                                                                       |
|                      |                            |                                                                                                              |                                         | 3J:      | No waiting / No Loading Mon-Sat 7.30am-9am                      |                        | 3A:          | No waiting at anytime / No loading at any time                        |
|                      |                            | 2R: No waiting by buses Mon-Fri 9am-5pm                                                                      | *************************************** | •        |                                                                 |                        |              |                                                                       |
| ł-                   |                            | Zivi Ne Walang Sy Sasse men i i roam opin                                                                    | ******                                  | 20.      | No consisting (No. 1 and discontinuo Marc Oct. 7.20 and 0 and 0 | 077 <i>77</i> 7777777  | MBC          | CO. No wasting of anything to be altered and                          |
| 17                   |                            |                                                                                                              |                                         | :قاد     | No waiting / No Loading Mon-Sat 7.30am-9am and                  |                        | MKP          | 60: No waiting at any time / School keep clear                        |
|                      |                            | 2P: No waiting Mon-Fri 10am-4pm                                                                              |                                         |          | 4.30pm-6pm                                                      |                        |              | Mon-Fri 8am-5pm                                                       |
|                      |                            |                                                                                                              |                                         |          |                                                                 |                        |              |                                                                       |
|                      |                            | 2G: No waiting Mon-Fri 7.30am-9am and 3pm-6pm                                                                |                                         | MR5      | 87: Residents Permit Holders Only midnight-8am and              |                        | MR6          | 56: School keep clear Mon-Fri 8am-4pm / No waiting                    |
|                      |                            |                                                                                                              |                                         |          | 6pm-midnight and Sun / No waiting Mon-Sat 8am-6pm               |                        |              | at any time                                                           |
|                      |                            |                                                                                                              |                                         |          |                                                                 |                        |              |                                                                       |
|                      |                            |                                                                                                              |                                         |          |                                                                 |                        |              |                                                                       |